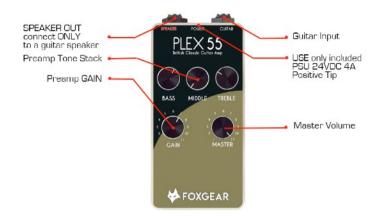

#### **RECOMMENDATIONS:**

- PLEX55 is a real amplifier, and drain a lot of current, so it's mandatory to use his own power supply included.
- We recommend to connect first the PSU connector to your PLEX55, THEN connect the psu to wall wart, to avoid any sparkles.
- NEVER connect your PLEX55 to the input of an amplifier or any other devices, its Speaker out must to go STRAIGHT into a passive guitar cabinet, from 4 to 160hm.

### **CONTROLS:**

#### **TECH SPECS.**

Power In 24VDC 4A (positive TIP) 55W RMS @4Ohm max 3%THD Power out Consumption 2.5A **Input Impedance** >100K Ohm **Speaker Output Impedance** 4/8/16 Ohm S/N ratio <90db Larghezza (Width) 60mm. (2,3") Lunghezza (Length) 120mm. (4.7") Altezza (Height) 30mm. (1,1") Peso (Weight) 0,2Kg. (0,4lbs)