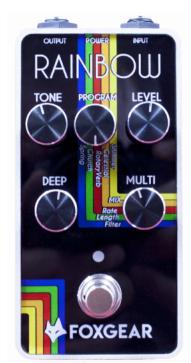

## Algorithms:

Shimmer: The Shimmer effect is a well-known kind of reverb tail that mimics the sound of strings or organ that rise up behind your notes and follows the harmony of the chords you are playing for an outstanding result.

Celestial: more shimmer! High pitched and different frequency harmonics mimic a more effective organ/string carpet, organic, dynamic and touch responsive, so creative! (Deep Control changes the frequency used for the shimmer effect)

Rotary Verb: imagine placing an old rotary speaker in the middle of the empty Panthenon in Rome. With the Multi control you can change the IFO rate to increase or decrease the modulation.

Church: one of the coolest reverb effects, uses the Deep control to move from your local church to a larger Gothic Chathedral.

Spring: emulate an analog spring reverb allowing you chose the length with Deep control, and Lo-cut filtering with the Multi control.