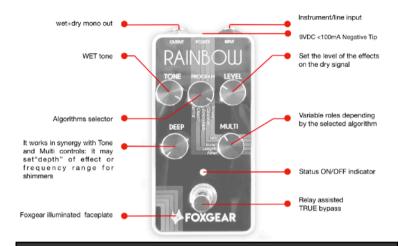

The latest entry to the Foxgear lineup is the Rainbow. The Rainbow Reverb is the ultimate digital reverb effect. The Rainbow is based on the well known and reliable DSP FV-1 used in most of the boutique pedals in the market, and offers 5 reverb presets that include 2 mind-blowing shimmering algorithms in addition to the other 2 classic reverb effects and an innovative and inspiring "RotaryVerb" (imagine to putting an old rotary speaker right in the middle of the Pantheon temple in Rome...) These features are all at a fraction of what other boutique pedals cost.

The Foxgear Rainbow, like all other Foxgear pedals, keeps the signal path 100% analog, with audio capacitors (no SMD) in the signal path and true bypass relay, which avoids any undesired effect to your tone while running in front of your amp or in the FX loop. At the core of the Rainbow is the upper central selector that works in synergy with the "Multi" control. This control has specific yet differing roles depending on the algorithm selected, and Tone and Deep controls work to help you to reach unexpected nuances in any algorithm.

## **CONTROLS:**

Power In **Consumption at 9V** Input Impedance **Output Impedance** Larghezza (Width) Lunghezza (Lenght) Altezza (Height) Peso (Weight)

9 to 12VDC (negative TIP) <100mA <=1M Ohm <=10K Ohm 60mm. (2,3") 120mm. (4,7") 30mm. (1,1") 0,2Kq. (0,4lbs)