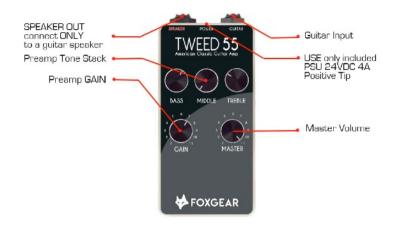

## **RECOMMENDATIONS:**

- Tweed55 is a real amplifier, and drain a lot of current, so it's mandatory to use his own power supply included.
- We recommend to connect first the PSU connector to your Tweed55, THEN connect the psu to wall wart, to avoid any sparkles.
- NEVER connect your Tweed55 to the input of an amplifier or any other devices, its Speaker out must to go STRAIGHT into a passive guitar cabinet, from 4 to 160hm.

## **CONTROLS:**

24VDC 4A (positive TIP) Power In **Power out** 55W RMS @4Ohm max 3%THD Consumption 2,5A >100K Ohm **Input Impedance Speaker Output Impedance** 4/8/16 Ohm S/N ratio <90db Larghezza (Width) 60mm. (2,3") Lunghezza (Length) 120mm. (4,7") Altezza (Height) 30mm. (1,1") Peso (Weight) 0,2Kg. (0,4lbs)